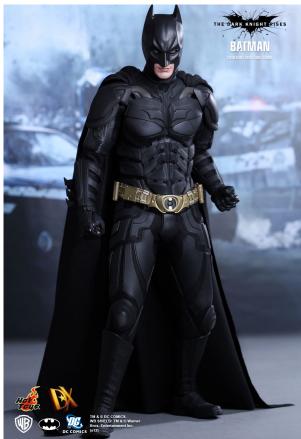

The Batman/ Bruce Wayne collectible is newly developed and highly detailed, specially crafted based on the image of Christian Bale as the iconic character Batman/ Bruce Wayne, highlighting the movie-accurate head sculpt, Parallel Eyeball Rolling System (PERS) on Batman's head, specially made fabric costume with armor based on the costume design in the movie, weapons and accessories. SpecificationsProduct CodeDX12

# Points of Articulations32

Special FeaturesMovie-accurate head sculpt, Parallel Eyeball Rolling System (PERS) on Batman's head, specially made fabric costume with armor based on the costume design in the movie, weapons and accessories

#### Costume:

- One (1) newly developed complex Batsuit featuring fabric costume covered with armor
- One (1) cape
- Two (2) interchangeable belts including one (1) detailed utility belt with accessories and one (1) magnet featured utility belt attaching to the sticky bomb gun
- One (1) pair of forearm gauntlets
- One (1) pair of black boots