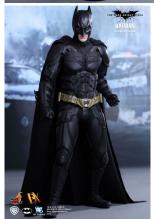

The Batman/ Bruce Wayne collectible is newly developed and highly detailed, specially crafted based on the image of Christian Bale as the iconic character Batman/ Bruce Wayne, highlighting the movie-accurate head sculpt, Parallel Eyeball Rolling System (PERS) on Batman's head, specially made fabric costume with armor based on the costume design in the movie, weapons and accessories. SpecificationsProduct CodeDX12

# Points of Articulations32

Special FeaturesMovie-accurate head sculpt, Parallel Eyeball Rolling System (PERS) on Batman's head, specially made fabric costume with armor based on the costume design in the movie, weapons and accessories

#### Costume:

- One (1) newly developed complex Batsuit featuring fabric costume covered with armor
- One (1) cape
- Two (2) interchangeable belts including one (1) detailed utility belt with accessories and one (1) magnet featured utility belt attaching to the sticky bomb gun
- One (1) pair of forearm gauntlets
- One (1) pair of black boots