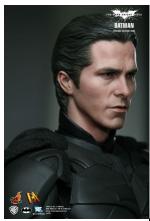

ArtistsHead Sculpted by Kojun

Head Painted by JC. Hong

Head Art Directed by JC. HongThe 1/6th scale Batman/ Bruce Wayne Collectible Figure specially features:

- Authentic and detailed fully realized likeness of Batman/ Bruce Wayne in The Dark Knight Rises movie
- Two (2) interchangeable heads including:
- One (1) Batman head with patented Parallel Eyeball Rolling System (PERS) and three (3) interchangeable lower part of faces capturing his classic facial expressions
- One (1) newly developed head sculpt of Christian Bale as Bruce Wayne in the movie with accurate facial expression, detailed wrinkles and skin texture
- Approximately 32 cm tall
- Batman body with 32 points of articulation
- Three (3) pairs of interchangeable gloved palms including: