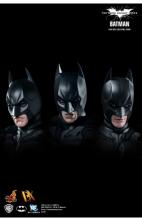

ArtistsHead Sculpted by Kojun

Head Painted by JC. Hong

Head Art Directed by JC. HongThe 1/6th scale Batman/ Bruce Wayne Collectible Figure specially features:

- Authentic and detailed fully realized likeness of Batman/ Bruce Wayne in The Dark Knight Rises movie
- Two (2) interchangeable heads including:
- One (1) Batman head with patented Parallel Eyeball Rolling System (PERS) and three (3) interchangeable lower part of faces capturing his classic facial expressions
- One (1) newly developed head sculpt of Christian Bale as Bruce Wayne in the movie with accurate facial expression, detailed wrinkles and skin texture
- Approximately 32 cm tall
- Batman body with 32 points of articulation
- Three (3) pairs of interchangeable gloved palms including: