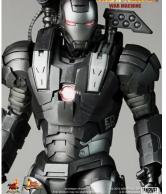

## Description

Hot Toys is proud to present the 1/6th scale War Machine collectible figure from the Iron Man 2 movie. The movie-accurate War Machine collectible is highly detailed and fully deployed, specially crafted based on the image of Don Cheadle as the well-received character War Machine in the movie.

- Special features on armor

LED-lighted eyes and heart (red light, battery operated)

Articulated flaps at the back of armor on left and right legs