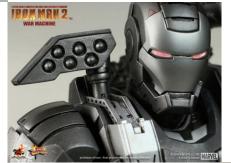

## Weapons:

- One (1) articulated shoulder-mounted gatling gun, rotatable and multidirectional

- Two (2) shoulder-mounted cannons with one on left and one on right side

- Two (2) machine guns with one behind left and one behind right forearm