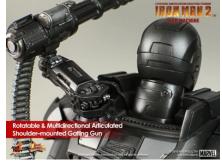

## Weapons:

- One (1) articulated shoulder-mounted gatling gun, rotatable and multidirectional

- Two (2) shoulder-mounted cannons with one on left and one on right side

- Two (2) machine guns with one behind left and one behind right forearm