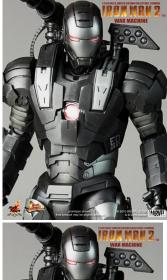

## Description

Hot Toys is proud to present the 1/6th scale War Machine collectible figure from the Iron Man 2 movie. The movie-accurate War Machine collectible is highly detailed and fully deployed, specially crafted based on the image of Don Cheadle as the well-received character War Machine in the movie.

The 1/6th scale War Machine collectible figure specially features:

- Authentic and detailed fully realized likeness of Don Cheadle as War Machine in the movie Iron Man 2

- Alternate head with authentic likeness of Don Cheadle as Col. James 'Rhodey' Rhodes in the movie

- Approximately 30 cm tall

- Over 36 points of articulations

- Movable and detachable parts on shoulder and waist

- Four (4) pairs of interchangeable palms

One (1) pair with improved articulations, movable fingers and light-up repulsors (white light, battery operated)