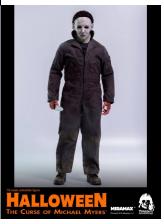

Description

2 / 3

1/6th scale Halloween 6 – The Curse of Michael Myers collectible figure is available

1/6th scale The Curse of Michael Myers collectible details:

- 12.5" (31.7cm) tall articulated figure featuring tailored clothing.
- Face mask sculpt with incredible detail, replicating the mask worn by Michael Myers in the sixth film of the Halloween franchise.
- Rooted hair/
- Coverall work uniform
- Black t-shirt
- Faux-leather boots
- Knife
- Bloody knife
- Exchangeable hands:
- One pair of relaxed hands
- One pair of grip hands