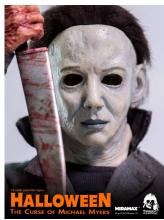

Description

2 / 3

1/6th scale Halloween 6 – The Curse of Michael Myers collectible figure is available

1/6th scale The Curse of Michael Myers collectible details:

- 12.5" (31.7cm) tall articulated figure featuring tailored clothing.
- Face mask sculpt with incredible detail, replicating the mask worn by Michael Myers in the sixth film of the Halloween franchise.
- Rooted hair/
- Coverall work uniform
- Black t-shirt
- Faux-leather boots
- Knife
- Bloody knife
- Exchangeable hands:
- One pair of relaxed hands
- One pair of grip hands