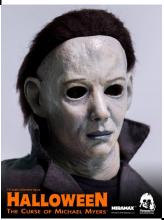

Description

2 / 3

1/6th scale Halloween 6 – The Curse of Michael Myers collectible figure is available

1/6th scale The Curse of Michael Myers collectible details:

- 12.5" (31.7cm) tall articulated figure featuring tailored clothing.
- Face mask sculpt with incredible detail, replicating the mask worn by Michael Myers in the sixth film of the Halloween franchise.
- Rooted hair/
- Coverall work uniform
- Black t-shirt
- Faux-leather boots
- Knife
- Bloody knife
- Exchangeable hands:
- One pair of relaxed hands
- One pair of grip hands