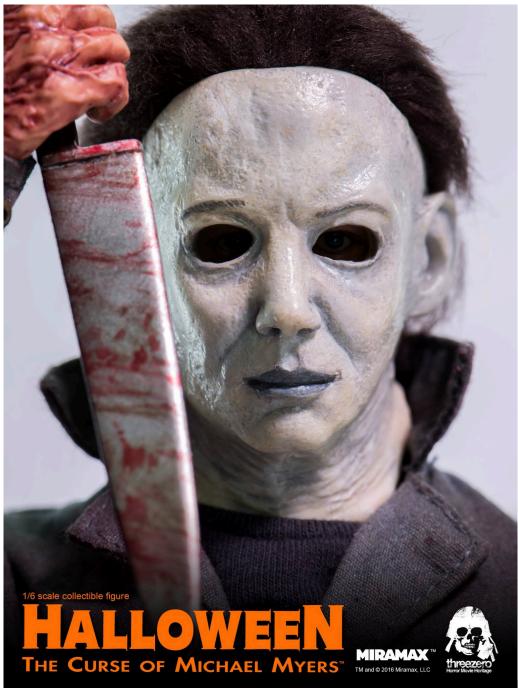

Description

2 / 3

1/6th scale Halloween 6 – The Curse of Michael Myers collectible figure is available

1/6th scale The Curse of Michael Myers collectible details:

- 12.5" (31.7cm) tall articulated figure featuring tailored clothing.
- Face mask sculpt with incredible detail, replicating the mask worn by Michael Myers in the sixth film of the Halloween franchise.
- Rooted hair/
- Coverall work uniform
- Black t-shirt
- Faux-leather boots
- Knife
- Bloody knife
- Exchangeable hands:
- One pair of relaxed hands
- One pair of grip hands